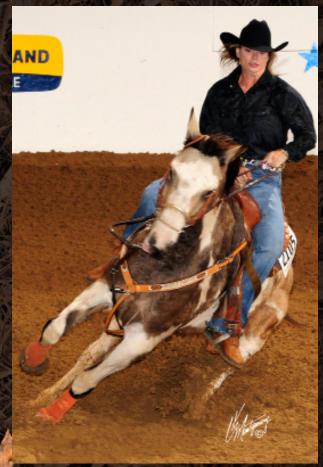

Trainer Deamie Miller of Collinsville, Texas, enjoyed her time at the Fall World Show.

"Every year I get a little more comfortable with showing here," said Miller. "I thought everyone was really friendly, and the people who checked us in were good."

Riding ex-racehorse Dandy Moon Jet, a 2001 brown tobiano gelding owned by Marvin and Renetta Wilson of Celina, Texas, Miller turned in a :15.804 time to land the reserve champion title in Senior Barrel Racing, a deep class with 25 entries.

"I was very happy for the customer," continued Miller. "It's always good when you do well for them. After tipping a barrel last year, I put a lot of pressure on myself, and I was glad the pattern was clean. I'm glad he fired off. I had a bobble at the third barrel, but that's just the way it goes. I was pleased."