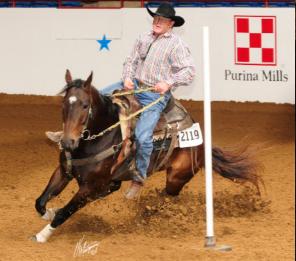

After watching his partner Matt Stark compete at the World Show for a few years, Trent James of Adrian, Missouri, made his debut in Novice Amateur Barrel Racing aboard LRR Jetty Bars.

"This was the first year I have competed," said James, "and the show seemed very well organized and every-body was very friendly."

Nicknamed "Hank," the 1998 red roan overo gelding suffered an injury the day after his entry fee was mailed, and James worried he would be unable to show.

"Up until the day before we left, we didn't know if he was going to get to compete or not," said James. "I hadn't been able to ride him for a month before the show."

The rest seemed to do Hank good, as he raced through the cloverleaf pattern with a time of :16.261, good enough to net the pair the championship title. James was surprised at his win.

"It felt unbelievable," said James. "I really just wanted the experience of going down there and competing. I was shocked. I was blown away."