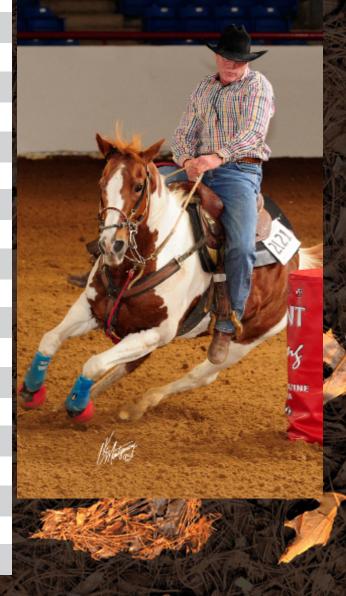

After watching his partner Matt Stark compete at the World Show for a few years, Trent James of Adrian, Missouri, made his debut in Novice Amateur Barrel Racing aboard LRR Jetty Bars.

"This was the first year I have competed," said James, "and the show seemed very well organized and every-body was very friendly."

Nicknamed "Hank," the 1998 red roan overo gelding suffered an injury the day after his entry fee was mailed, and James worried he would be unable to show.

"Up until the day before we left, we didn't know if he was going to get to compete or not," said James. "I hadn't been able to ride him for a month before the show."

The rest seemed to do Hank good, as he raced through the cloverleaf pattern with a time of :16.261, good enough to net the pair the championship title. James was surprised at his win.

"It felt unbelievable," said James. "I really just wanted the experience of going down there and competing. I was shocked. I was blown away."