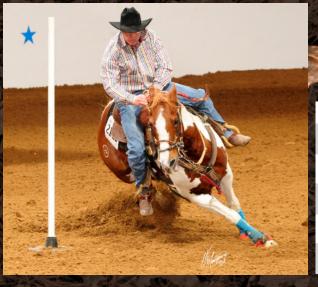

After watching his partner Matt Stark compete at the World Show for a few years, Trent James of Adrian, Missouri, made his debut in Novice Amateur Barrel Racing aboard LRR Jetty Bars.

"This was the first year I have competed," said James, "and the show seemed very well organized and every-body was very friendly."

Nicknamed "Hank," the 1998 red roan overo gelding suffered an injury the day after his entry fee was mailed, and James worried he would be unable to show.

"Up until the day before we left, we didn't know if he was going to get to compete or not," said James. "I hadn't been able to ride him for a month before the show."

The rest seemed to do Hank good, as he raced through the cloverleaf pattern with a time of :16.261, good enough to net the pair the championship title. James was surprised at his win.

"It felt unbelievable," said James. "I really just wanted the experience of going down there and competing. I was shocked. I was blown away."