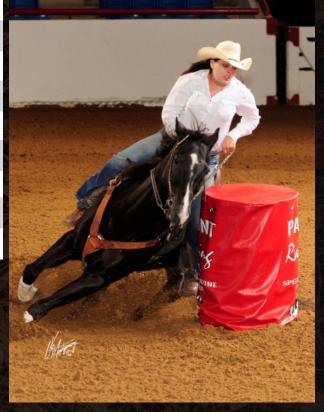

The Capell family of Midlothian, Texas, has shown in the Novice Amateur speed classes for several years at the World Show.

"We really enjoyed [the show]," said Beth Capell. "We had a good time and spent the day there before and all day the day of our classes."

Capell had her big break this year with Gunsmoke Pass, the 2002 sorrel tovero mare she shares with her husband, Bill. Beth and the mare smoked the Novice Amateur Pole Bending class, winning easily after landing a time of :23.122—more than three-and-a-half seconds ahead of the second-place pair. Unsure of her final placing until she headed into the arena for her award, Capell says she was overcome with emotion.

Photos by Jessica Heir

"When she finished her run, I didn't know if we had won or not, but I knew that she'd run the best run she ever had," explained Beth. "I was really excited about it, and I had tears running down my eyes. We ended up finding out our placing when we went into the arena. It was awesome."