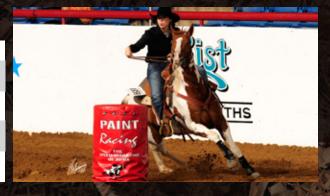

Riding ex-racehorse Dandy Moon Jet, a 2001 brown tobiano gelding owned by Marvin and Renetta Wilson of Celina, Texas, Miller turned in a :15.804 time to land the reserve champion title in Senior Barrel Racing, a deep class with 25 entries.

"I was very happy for the customer," continued Miller. "It's always good when you do well for them. After tipping a barrel last year, I put a lot of pressure on myself, and I was glad the pattern was clean. I'm glad he fired off. I had a bobble at the third barrel, but that's just the way it goes. I was pleased."