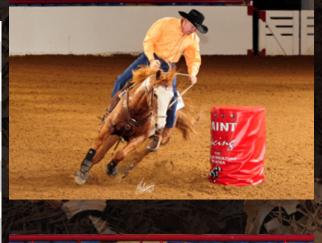

Riding ex-racehorse Dandy Moon Jet, a 2001 brown tobiano gelding owned by Marvin and Renetta Wilson of Celina, Texas, Miller turned in a :15.804 time to land the reserve champion title in Senior Barrel Racing, a deep class with 25 entries.

"I was very happy for the customer," continued Miller. "It's always good when you do well for them. After tipping a barrel last year, I put a lot of pressure on myself, and I was glad the pattern was clean. I'm glad he fired off. I had a bobble at the third barrel, but that's just the way it goes. I was pleased."